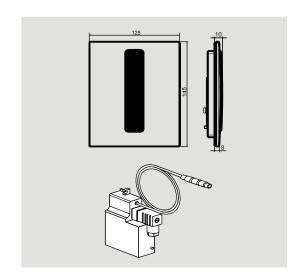

## Urinal cover plate INEO BRIGHT infrared, mains supply

#### **Technical specifications**

flow pressure: 0.5-8 bar

• flow rate: 0.3 l/sec.

power supply: 6V DC

sensor range: approx. 0.5 m

dwelling time: approx. 5 sec.

main flush: approx. 4 sec.

hygiene period/hygienic flush: 24 h after last use

#### Included

- 230V AC/6V DC power supply unit
- cartridge filter
- power supply unit 6V DC
- mounting frame with infrared module and control electronics
- cover plate
- fastenings